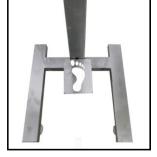

## PEDAL HAND SANITIZER DISPENSER

THIS FOOT OPERATED & COMPLETELY MECHANICAL, BEING CONTROLLED BY THE FOOT ELIMINATES ALL HAND CONTACT WITH THE SUPPORT ELIMINATING CROSS - CONTAMINATION

Enquiry - 7428397700,7428397724

APLICATIONS:- Schools, Supermarket, Stations, Hospitals, Hotels...

**HOTELS** 

**SHOPPING MALLS** 

**HOSPITALS** 

**METRO & RAILWAY STATIONS** 

- MS/SS Posts Resists Denting and Increases Stability
- High Quality Base With Leveling Screw
- Prominent No- Tool Easy Change Sign Panels
- Area Available for Branding
- No Direct contact with Hands
- 100% Mechanical
- No Installation Required
- Free Standing & Fixed Into Position
- Durable and Robust
- Easy to replace sanitizer bottle
- We can Place 1 ltr Sanitizer bottle
- This unique dispenser is the ultimate answer to the spreading of germs or viruses and ensuring persons are sanitizing hands at all time.
- ➤ It's operating pedal means that the human skin does not come into contact with the dispenser, eradicating the risk of cross contamination.