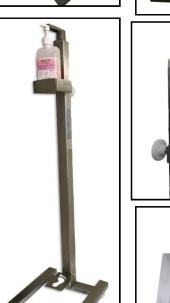

## PEDAL HAND SANITIZER DISPENSER

THIS FOOT OPERATED & COMPLETELY MECHANICAL, BEING CONTROLLED BY THE FOOT ELIMINATES ALL HAND CONTACT WITH THE SUPPORT ELIMINATING CROSS - CONTAMINATION

Enquiry - 7428397700,7428397724

APLICATIONS:- Schools, Supermarket, Stations, Hospitals, Hotels...

**HOTELS** 

**SHOPPING MALLS** 

**HOSPITALS** 

**METRO & RAILWAY STATIONS** 

- MS/SS Posts Resists Denting and Increases Stability
- High Quality Base With Leveling Screw
- Prominent No- Tool Easy Change Sign Panels
- Area Available for Branding
- No Direct contact with Hands
- 100% Mechanical
- No Installation Required
- Free Standing & Fixed Into Position
- Durable and Robust
- Easy to replace sanitizer bottle
- We can Place 1 ltr Sanitizer bottle
- This unique dispenser is the ultimate answer to the spreading of germs or viruses and ensuring persons are sanitizing hands at all time.
- ➤ It's operating pedal means that the human skin does not come into contact with the dispenser, eradicating the risk of cross contamination.