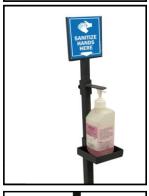

## PEDAL HAND SANITIZER DISPENSER

THIS FOOT OPERATED & COMPLETELY MECHANICAL, BEING CONTROLLED BY THE FOOT ELIMINATES ALL HAND CONTACT WITH THE SUPPORT ELIMINATING CROSS - CONTAMINATION

Enquiry - 7428397700,7428397724

APLICATIONS:- Schools, Supermarket, Stations, Hospitals, Hotels...

**HOTELS** 

**SHOPPING MALLS** 

**HOSPITALS** 

**METRO & RAILWAY STATIONS** 

- MS/SS Posts Resists Denting and Increases Stability
- High Quality Base With Leveling Screw
- Prominent No- Tool Easy Change Sign Panels
- Area Available for Branding
- No Direct contact with Hands
- 100% Mechanical
- No Installation Required
- Free Standing & Fixed Into Position
- Durable and Robust
- Easy to replace sanitizer bottle
- We can Place 1 ltr Sanitizer bottle
- This unique dispenser is the ultimate answer to the spreading of germs or viruses and ensuring persons are sanitizing hands at all time.
- ➤ It's operating pedal means that the human skin does not come into contact with the dispenser, eradicating the risk of cross contamination.