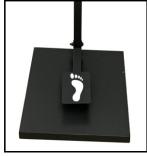

## PEDAL HAND SANITIZER DISPENSER

THIS FOOT OPERATED & COMPLETELY MECHANICAL, BEING CONTROLLED BY THE FOOT ELIMINATES ALL HAND CONTACT WITH THE SUPPORT ELIMINATING CROSS - CONTAMINATION

Enquiry - 7428397700,7428397724

APLICATIONS:- Schools, Supermarket, Stations, Hospitals, Hotels...

**HOTELS** 

**SHOPPING MALLS** 

**HOSPITALS** 

**METRO & RAILWAY STATIONS** 

- MS/SS Posts Resists Denting and Increases Stability
- High Quality Base With Leveling Screw
- Prominent No- Tool Easy Change Sign Panels
- Area Available for Branding
- No Direct contact with Hands
- 100% Mechanical
- No Installation Required
- Free Standing & Fixed Into Position
- Durable and Robust
- Easy to replace sanitizer bottle
- We can Place 1 ltr Sanitizer bottle
- This unique dispenser is the ultimate answer to the spreading of germs or viruses and ensuring persons are sanitizing hands at all time.
- ➤ It's operating pedal means that the human skin does not come into contact with the dispenser, eradicating the risk of cross contamination.