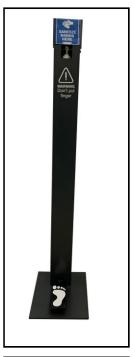

## PEDAL HAND SANITIZER DISPENSER

THIS FOOT OPERATED & COMPLETELY MECHANICAL, BEING CONTROLLED BY THE FOOT ELIMINATES ALL HAND CONTACT WITH THE SUPPORT ELIMINATING CROSS - CONTAMINATION

Enquiry - 7428397700,7428397724

APLICATIONS:- Schools, Supermarket, Stations, Hospitals, Hotels...

**HOTELS** 

**SHOPPING MALLS** 

**HOSPITALS** 

**METRO & RAILWAY STATIONS** 

- MS/SS Posts Resists Denting and Increases Stability
- High Quality Base With Leveling Screw
- Prominent No- Tool Easy Change Sign Panels
- Area Available for Branding
- No Direct contact with Hands
- 100% Mechanical
- No Installation Required
- Free Standing & Fixed Into Position
- Durable and Robust
- Easy to replace sanitizer bottle
- We can Place 1 ltr Sanitizer bottle
- This unique dispenser is the ultimate answer to the spreading of germs or viruses and ensuring persons are sanitizing hands at all time.
- ➤ It's operating pedal means that the human skin does not come into contact with the dispenser, eradicating the risk of cross contamination.