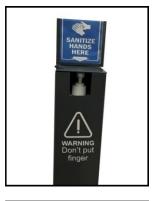

## PEDAL HAND SANITIZER DISPENSER

THIS FOOT OPERATED & COMPLETELY MECHANICAL, BEING CONTROLLED BY THE FOOT ELIMINATES ALL HAND CONTACT WITH THE SUPPORT ELIMINATING CROSS - CONTAMINATION

Enquiry - 7428397700,7428397724

APLICATIONS:- Schools, Supermarket, Stations, Hospitals, Hotels...

**HOTELS** 

**SHOPPING MALLS** 

**HOSPITALS** 

**METRO & RAILWAY STATIONS** 

- MS/SS Posts Resists Denting and Increases Stability
- High Quality Base With Leveling Screw
- Prominent No- Tool Easy Change Sign Panels
- Area Available for Branding
- No Direct contact with Hands
- 100% Mechanical
- No Installation Required
- Free Standing & Fixed Into Position
- Durable and Robust
- Easy to replace sanitizer bottle
- We can Place 1 ltr Sanitizer bottle
- This unique dispenser is the ultimate answer to the spreading of germs or viruses and ensuring persons are sanitizing hands at all time.
- ➤ It's operating pedal means that the human skin does not come into contact with the dispenser, eradicating the risk of cross contamination.