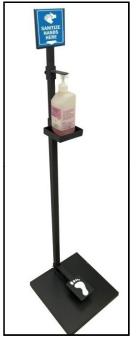

## PEDAL HAND SANITIZER DISPENSER

THIS FOOT OPERATED & COMPLETELY MECHANICAL, BEING CONTROLLED BY THE FOOT ELIMINATES ALL HAND CONTACT WITH THE SUPPORT ELIMINATING CROSS - CONTAMINATION

Enquiry - 7428397700,7428397724

APLICATIONS:- Schools, Supermarket, Stations, Hospitals, Hotels...

**HOTELS** 

**SHOPPING MALLS** 

**HOSPITALS** 

**METRO & RAILWAY STATIONS** 

- MS/SS Posts Resists Denting and Increases Stability
- High Quality Base With Leveling Screw
- Prominent No- Tool Easy Change Sign Panels
- Area Available for Branding
- No Direct contact with Hands
- 100% Mechanical
- No Installation Required
- Free Standing & Fixed Into Position
- Durable and Robust
- Easy to replace sanitizer bottle
- We can Place 1 ltr Sanitizer bottle
- This unique dispenser is the ultimate answer to the spreading of germs or viruses and ensuring persons are sanitizing hands at all time.
- ➤ It's operating pedal means that the human skin does not come into contact with the dispenser, eradicating the risk of cross contamination.