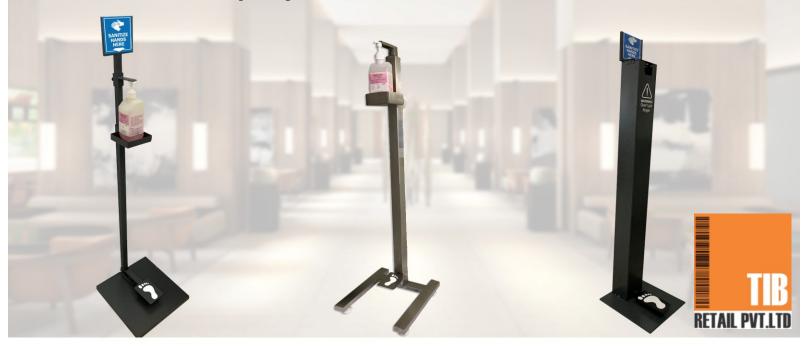

## PEDAL HAND SANITIZER DISPENSER

THIS FOOT OPERATED & COMPLETELY MECHANICAL, BEING CONTROLLED BY THE FOOT ELIMINATES ALL HAND CONTACT WITH THE SUPPORT ELIMINATING CROSS - CONTAMINATION

Enquiry - 7428397700,7428397724

APLICATIONS:- Schools, Supermarket, Stations, Hospitals, Hotels...

**HOTELS** 

**SHOPPING MALLS** 

**HOSPITALS** 

**METRO & RAILWAY STATIONS** 

- MS/SS Posts Resists Denting and Increases Stability
- High Quality Base With Leveling Screw
- Prominent No- Tool Easy Change Sign Panels
- Area Available for Branding
- No Direct contact with Hands
- 100% Mechanical
- No Installation Required
- Free Standing & Fixed Into Position
- Durable and Robust
- Easy to replace sanitizer bottle
- We can Place 1 ltr Sanitizer bottle
- This unique dispenser is the ultimate answer to the spreading of germs or viruses and ensuring persons are sanitizing hands at all time.
- ➤ It's operating pedal means that the human skin does not come into contact with the dispenser, eradicating the risk of cross contamination.