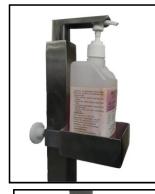

## PEDAL HAND SANITIZER DISPENSER

THIS FOOT OPERATED & COMPLETELY MECHANICAL, BEING CONTROLLED BY THE FOOT ELIMINATES ALL HAND CONTACT WITH THE SUPPORT ELIMINATING CROSS - CONTAMINATION

Enquiry - 7428397700,7428397724

APLICATIONS:- Schools, Supermarket, Stations, Hospitals, Hotels...

**HOTELS** 

**SHOPPING MALLS** 

**HOSPITALS** 

**METRO & RAILWAY STATIONS** 

- MS/SS Posts Resists Denting and Increases Stability
- High Quality Base With Leveling Screw
- Prominent No- Tool Easy Change Sign Panels
- Area Available for Branding
- No Direct contact with Hands
- 100% Mechanical
- No Installation Required
- Free Standing & Fixed Into Position
- Durable and Robust
- Easy to replace sanitizer bottle
- We can Place 1 ltr Sanitizer bottle
- This unique dispenser is the ultimate answer to the spreading of germs or viruses and ensuring persons are sanitizing hands at all time.
- ➤ It's operating pedal means that the human skin does not come into contact with the dispenser, eradicating the risk of cross contamination.